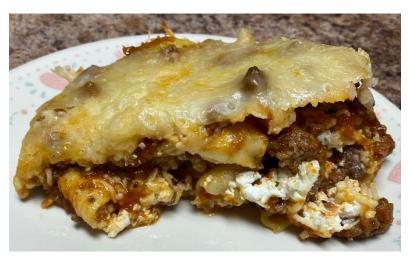

## **CROCKPOT LASAGNA**

1 lb. ground beef

6 uncooked lasagna noodles

1 (24 oz.) jar of your favorite spaghetti sauce

- 1 (24 oz.) container cottage cheese
- 1 (16 oz.) bag of shredded mozzarella cheese
- 2 T. parmesan cheese
- 1 tsp. minced garlic

Brown and drain ground beef. Spread 1 C. spaghetti sauce into bottom of crock. Mix remaining sauce with the ground beef and minced garlic and bring to a boil. Place 2 lasagna noodles on sauce in the crock pot. Spread 1/3 of meat mixture over noodles. Spread 1/2 cottage cheese over meat mixture. Spread 1/3 mozzarella cheese over cottage cheese. Repeat layering process. Third layer; remaining lasagna noodles, remaining meat mixture, and remaining mozzarella cheese. Sprinkle parmesan cheese on top. Cook on low for 4 hrs.